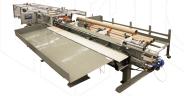

# SA60 Semi-Automatic Core Cutter

## **Appleton SA60 Semi-Automatic Core Cutter Features:**

Affordable & Dependable – Appleton's entry-level SA60 is a rugged, economical, fixed-knife core cutter. It features the legendary "Appleton Cut." The smooth, burnished edges and accurate cuts make up the Appleton Advantage. Ideal for low to medium volume in-house core cutting, the SA60 Core Cutter quickly cuts cores on demand, which increases production speeds while saving valuable floor space otherwise lost to precut core storage.

**Easy-to-Use** – Simply set the desired cut length, advance a core to the target and step on the foot pedal. The air-assisted cut-off knife quickly and accurately cuts a core to length.

**The Appleton Cut** – Appleton's fixed knife technology produces a clean, burnished cut. Its virtually dustless operation eliminates the need for noisy vacuum systems and increases worker and environmental safety.

**Simple Changeover –** The SA60 Core Cutter uses the patented Appleton IDC (Instant Diameter Change) tooling system to make quick work of core size changes to increase productivity.

**Operator Foot Pedal** 