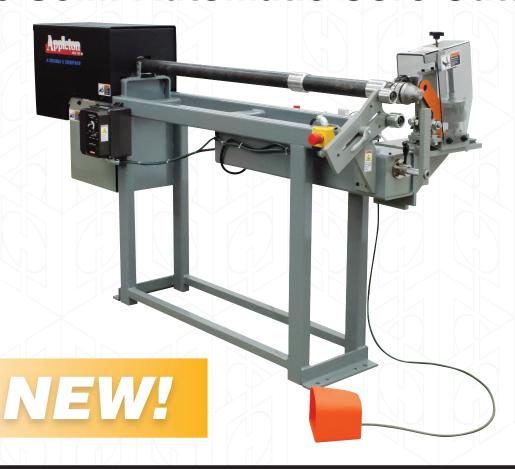

# SA60 Semi-Automatic Core Cutter

## **Appleton SA60 Semi-Automatic Core Cutter Features:**

Affordable & Dependable – Appleton's entry-level SA60 is a rugged, economical, fixed-knife core cutter. It features the legendary "Appleton Cut." The smooth, burnished edges and accurate cuts make up the Appleton Advantage. Ideal for low to medium volume in-house core cutting, the SA60 Core Cutter quickly cuts cores on demand, which increases production speeds while saving valuable floor space otherwise lost to precut core storage.

**Easy-to-Use** – Simply set the desired cut length, advance a core to the target and step on the foot pedal. The air-assisted cut-off knife quickly and accurately cuts a core to length.

**The Appleton Cut** – Appleton's fixed knife technology produces a clean, burnished cut. Its virtually dustless operation eliminates the need for noisy vacuum systems and increases worker and environmental safety.

**Simple Changeover –** The SA60 Core Cutter uses the patented Appleton IDC (Instant Diameter Change) tooling system to make quick work of core size changes to increase productivity.

**Operator Foot Pedal** 