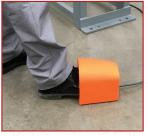

**Simple Changeover –** The SA60 Core Cutter uses the patented Appleton IDC (Instant Diameter Change) tooling system to make quick work of core size changes to increase productivity.

**Operator Foot Pedal** 