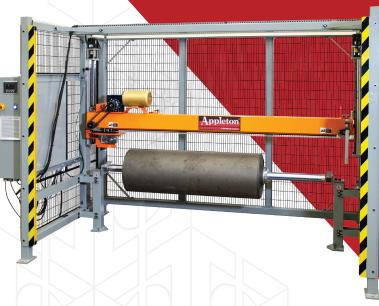

## APPLETON Side Load Slabber

Dramatically reduces cut and strain injuries Increases efficiency in slabbing operations

Appleton **Side Load Slabbers** remove operators from the dangers of manual knife slabbing via a protective enclosure and multiple electronic sensors that will stop the Side Load Slabber should an operator enter the cutting area.

**Operation is easy**. The operator simply loads the roll into the Side Load Slabber and then starts the slabbing process. The automated circular knife makes multiple passes over the roll cutting the material. Once the slabbing is complete, the operator safely removes the shaft and core from the system.

## FEATURES

- Easy-to-use, robustly designed
- Eliminates utility knives, reducing cut and strain injuries
- Increases waste recovery
- Allows reuse of expensive cores
- Can handle almost any material on any size core
- Max roll dimensions: 72" width, 30" OD
- 480/3/60 electric
- Pause and peel functionality for difficult materials