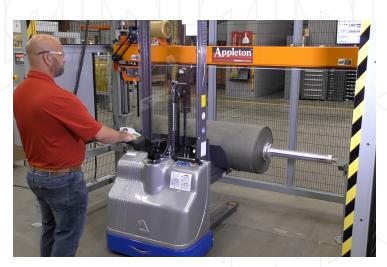

**Operation is easy**. The operator simply loads the roll into the Side Load Slabber and then starts the slabbing process. The automated circular knife makes multiple passes over the roll cutting the material. Once the slabbing is complete, the operator safely removes the shaft and core from the system.