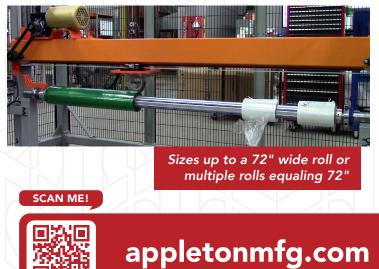

## FEATURES

- Easy-to-use, robustly designed
- Eliminates utility knives, reducing cut and strain injuries
- Increases waste recovery
- Allows reuse of expensive cores
- Can handle almost any material on any size core
- Max roll dimensions: 72" width, 30" OD
- 480/3/60 electric
- Pause and peel functionality for difficult materials