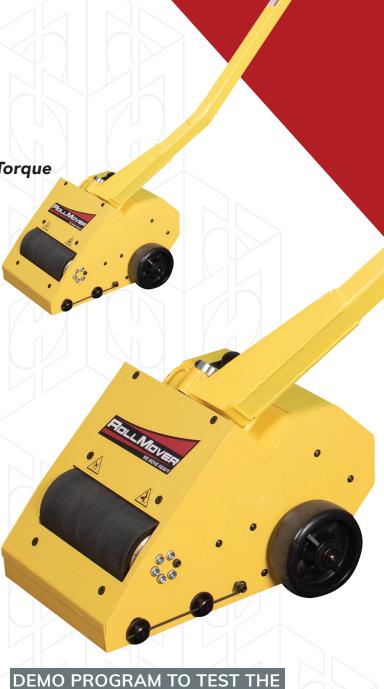

## APPLETON ROLLMOVER™ RX

New Smaller Design Increases Mobility!

**New Power Profile Delivers 35% Increased Torque** 

Moves Up to 8000 lbs!\*

Move Rolls from 16" to 60" in Diameter!
State-of-the-Art, Easy-to-Change Battery!

## **FEATURES**

- New, ergonomic mover base design for increased mobility and productivity
- Compact Design: No protruding chain or motor guards that get in the way
- Smaller and lighter than its predecessor
- An increase of 35% torque
- Capacity: 8,000 lb. rolls across a flat floor; Up to
   5,500 lbs. into a transition. (\*Varies by application)
- Increased Roll Diameter Range: 16" to 60"
- Rugged steel frame construction
- Ergonomic handle
- Variable speed Twist Grip Throttle
- Quick Charging 24V Lithium Iron Phosphate Battery