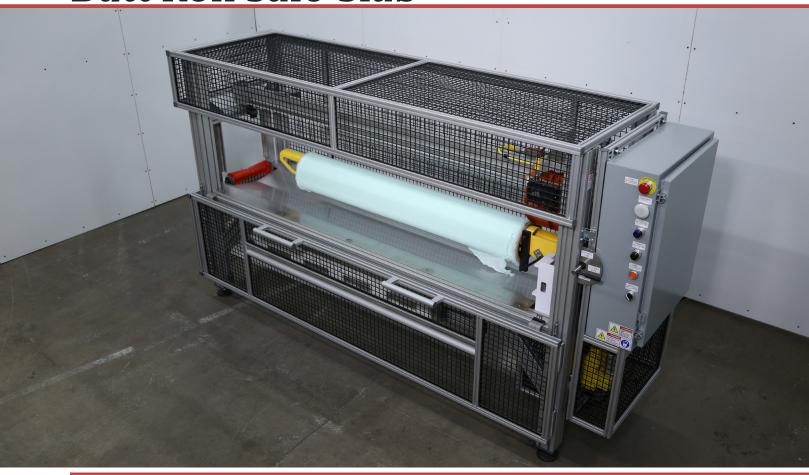

## Butt Roll Safe-Slab™

The Butt Roll Safe-Slab™offers a safe, productive and hands free slabbing solution for butt rolls. Machine operators are removed from the cutting process and slabbing occurs automatically within a wire mesh enclosure. The Butt Roll Safe-Slab™ features interlocking doors for added safety. The slabbing is performed by the automated cutting mechanism and is activated by the operator via push button control. The operator only has to load the butt roll onto the slabbing arm, the rest of the slabbing process is controlled via the externally mounted operator control panel.

#### Features:

- · Hands free, push button activated slabbing
- Wire mesh enclosure for added safety
- Interlocking doors
- · Cut headers in half for easier disposal
- Externally mounted operator control panel

### Roll Size Specifications [ Inquire for Larger Capacities ]

- Max Roll Size: 12" OD x 64" L
- Max Roll WT: 100 lbs
- Core Wall Thickness: Operator Selectable 3/8", 1/2" or 5/8"
- Max Header Diameter: 61"