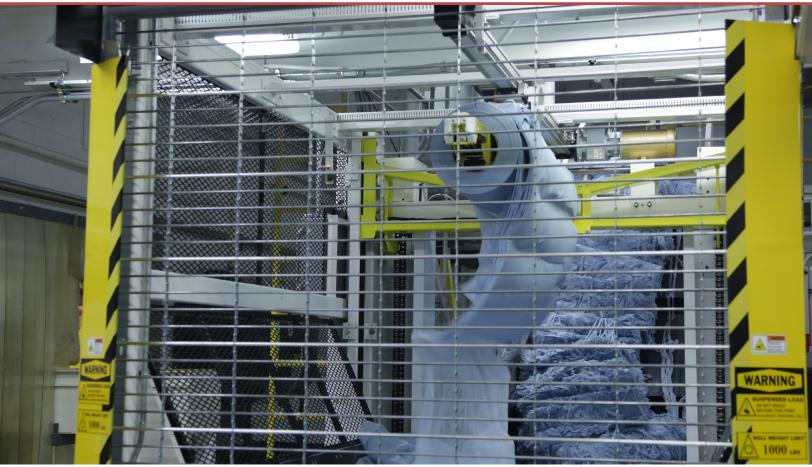

## Master Roll Safe-Slab™

The Master Roll Safe-Slab™ can be installed as a standalone operation or to function with existing workflows to provide seamless integration capable of providing a high level of automation. Safety is achieved by placing the blade and cutting area within an enclosure that requires no direct interaction from the operator. Once the master roll is loaded onto the slabbing arm, the operator simply presses a button and the roll is lifted into cutting position. The Master Roll Safe-Slab's automated cutting mechanism can achieve a higher pace of precise cutting than manual cutting with utility knives can provide.

#### Features:

- · Slabbing arm with laser assisted roll positioning
- · Precision and programmed vertical lifting of roll
- · Fully guarded and interlocked cutting area
- Programmable cutting device
- · Externally mounted operator control panel

### Roll Size Specifications [ Inquire for Larger Capacities ]

Max Roll Size: 18" - 64" ODRoll Weight: 100 - 4000 lbs

• Roll Length: 10" - 130"